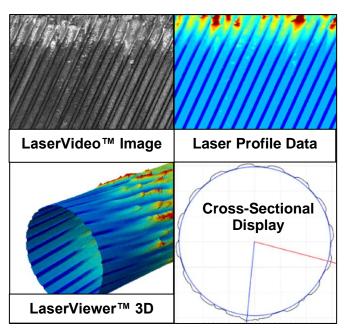

## Data Acquisition and Control Instrument

LP-5000™ Front View

Multiple data outputs available post-acquisition on the LP-5000 and separately with LaserViewer™ Analysis software

LP-5000™ deployed with BEMIS™ LC 76mm