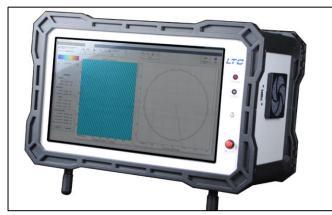

## Data Acquisition and Control Instrument

LP-5000™ Front View

Multiple data outputs available post-acquisition on the LP-5000 and separately with LaserViewer™ Analysis software

LP-5000™ deployed with BEMIS™ LC 76mm